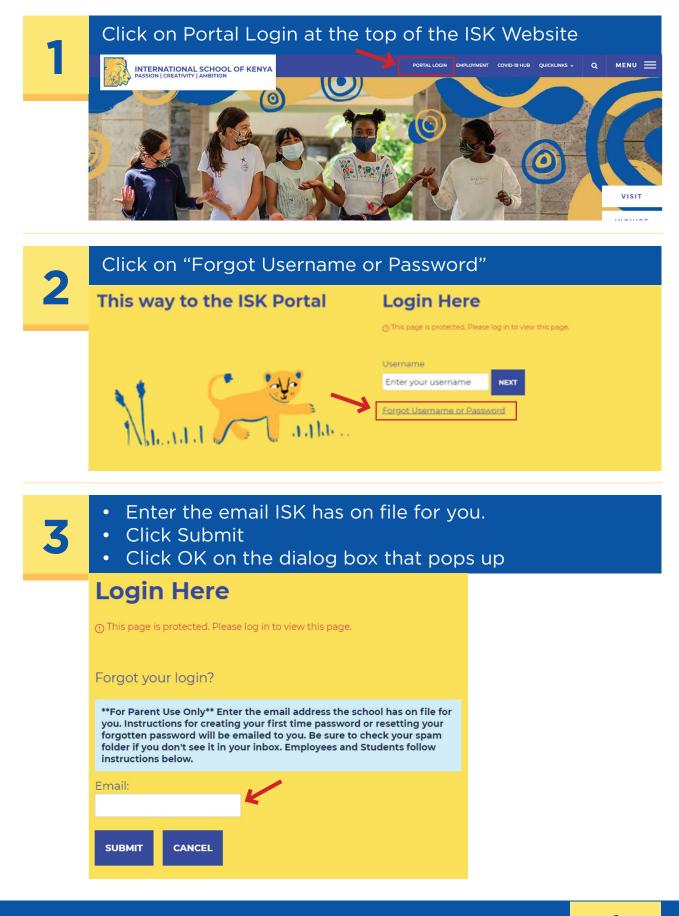

## **Community Portal First Time Login for Parents**

1

# Check your email and look for an email from ISK. Open the email to follow the instructions to reset your password.