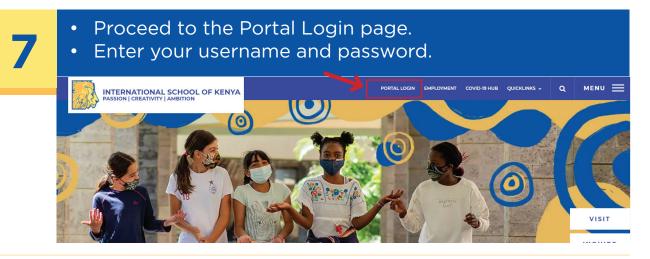

ssword: https://www.isk.ac.ke/fs/login?k=003FB80617A2CFFE698A8315D0AB089611D79BEB9071D4BA4EB6974A805E15D8
Note: This link will only be valid for 24 hours

- 5
- Enter your username (hint: it is the email ISK has on file for you.
- It is the same one you entered to receive the email)
- Choose a password (it must be at least 8 characters)
- Re-enter your password
- Click Create New Password

## Login

#### **Create a new Password**

Please enter your username and create a new password.

| Username            |        | ] |
|---------------------|--------|---|
| Password            |        |   |
| Verify Password     |        |   |
| Create New Password | Cancel |   |



### Click OK

www.isk.ac.ke says

You have successfully updated your password. Please log in using your new password.

2